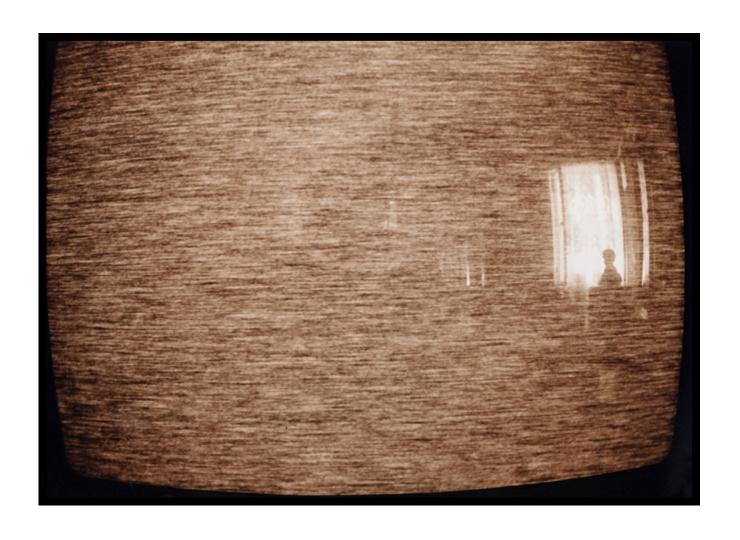

#07 from "A Forgetful Return" series 2002 Analog Photography Lambda Print  $20~\times~30~\rm{cm}$  Edition of  $7~+~1~\rm{AP}$ 

#08 from "A Forgetful Return" series 2002
Analog Photography
Lambda Print
20 x 30 cm
Edition of 7 + 1 AP