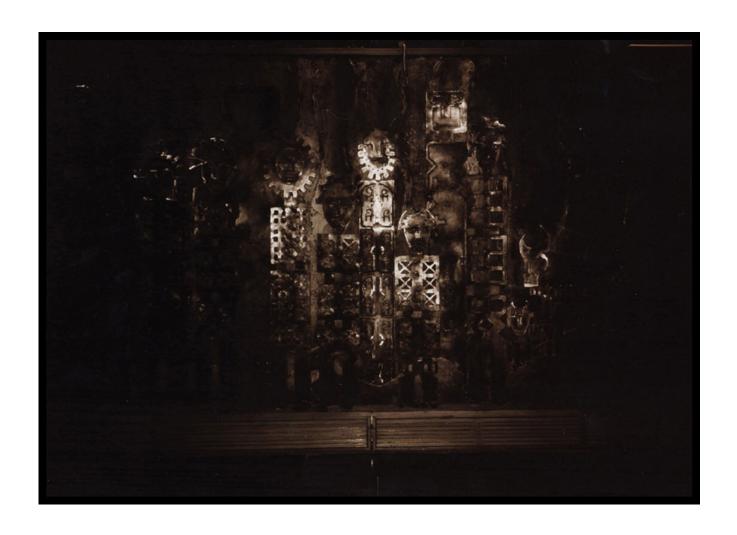

## Mohammad Ghazali

A Forgetful Return, 2002

#01 from "A Forgetful Return" series 2002 Analog Photography Lambda Print  $20~\times~30~\rm{cm}$  Edition of  $7~+~1~\rm{AP}$ 

#02 from "A Forgetful Return" series 2002 Analog Photography Lambda Print 20 x 30 cm Edition of 7 + 1 AP