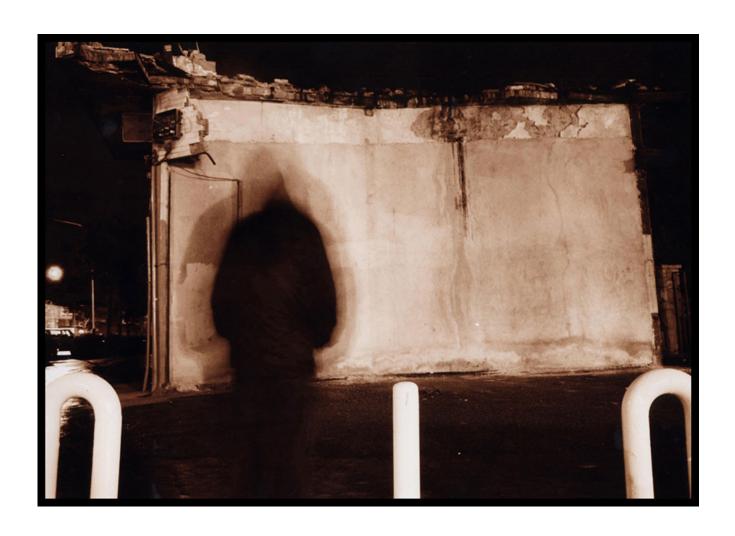

#03 from "A Forgetful Return" series 2002 Analog Photography Lambda Print 20 x 30 cm Edition of 7 + 1 AP

#04 from "A Forgetful Return" series 2002 Analog Photography Lambda Print  $20~\times~30~\rm{cm}$  Edition of  $7~+~1~\rm{AP}$ 