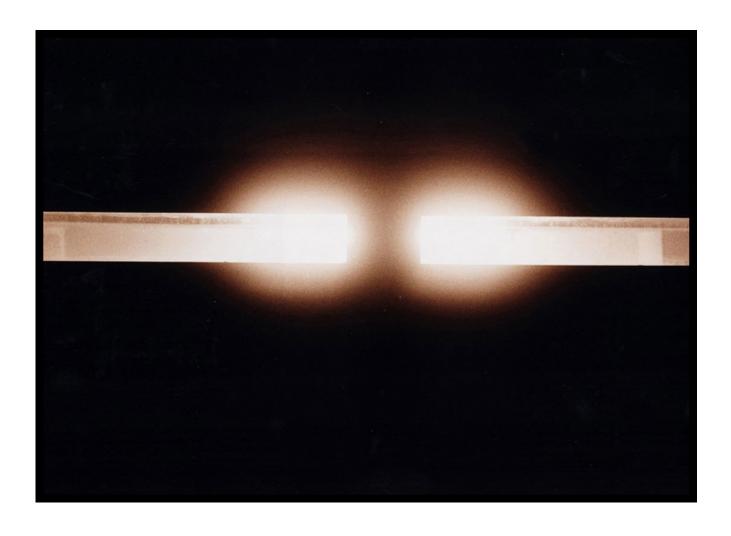

#03 from "A Forgetful Return" series 2002 Analog Photography Lambda Print 20 x 30 cm Edition of 7 + 1 AP

#04 from "A Forgetful Return" series 2002 Analog Photography Lambda Print  $20~\times~30~\rm{cm}$  Edition of  $7~+~1~\rm{AP}$ 